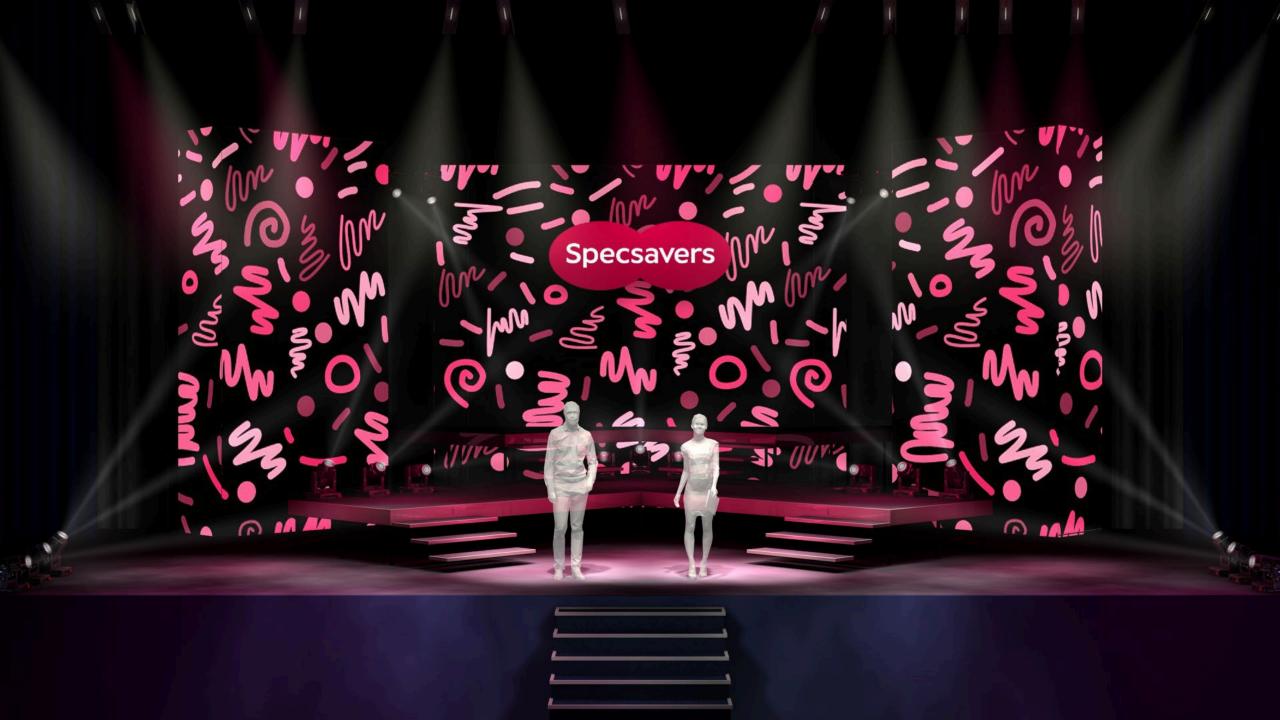

### SYMPHONY HALL

#### AN IMPRESSIVE PRESENTATION AND PERFORMANCE ENVIRONMENT

• Super-bright, high resolution projection across the full width and height of the Symphony Hall provides an imposing blank canvas for graphics and video content