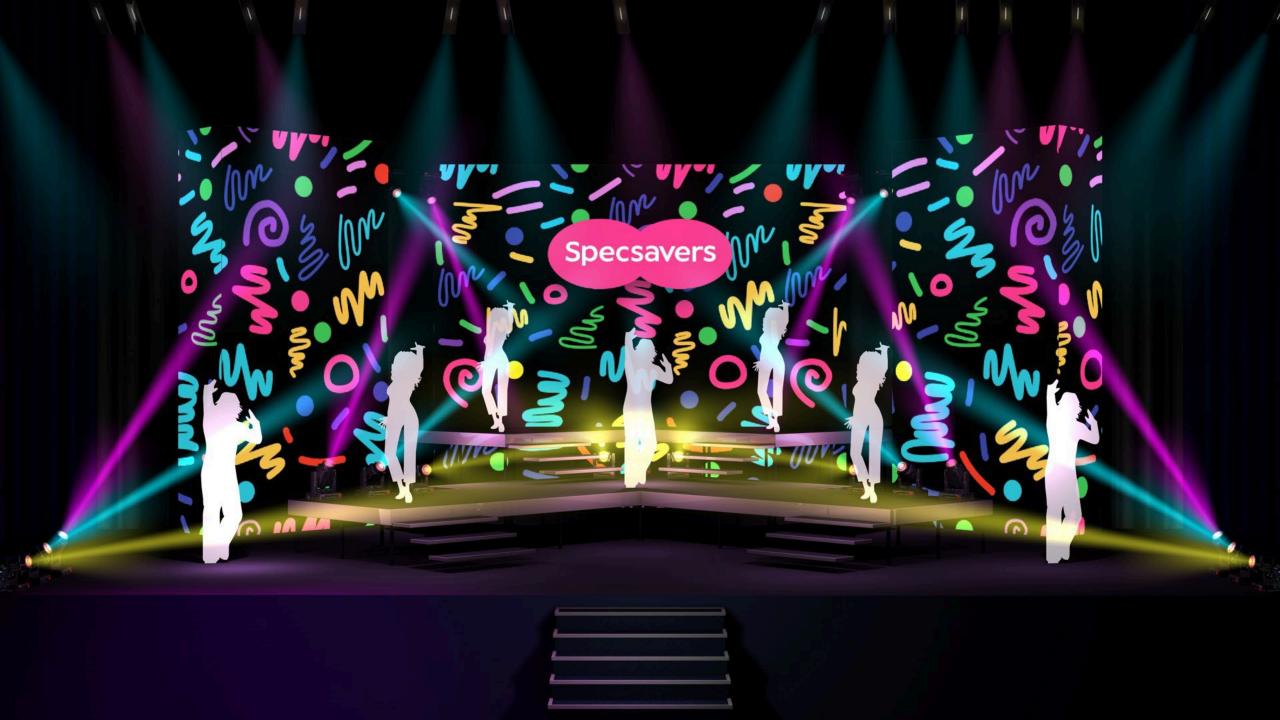

# SPECSAVERS PARTNERS' SEMINAR ICC, 1st / 2nd March 2024

Design proposals as of 12 January 2024

### SYMPHONY HALL

#### AN IMPRESSIVE PRESENTATION AND PERFORMANCE ENVIRONMENT

• Super-bright, high resolution projection across the full width and height of the Symphony Hall provides an imposing blank canvas for graphics and video content

















## HALL 3 (EVENING)

AN EXCITING & VIBRANT DANCER'S PLAYGROUND













### HALL 4 (EVENING)

#### AN ELEGANT & STYLISH AMBIENCE

• Moody, relaxed cabaret feel









We hope you find this proposal of interest. If you have any queries, please do get in touch with us.

Simon Maunder

e: <a href="mailto:simon@chimera.tv">simon@chimera.tv</a>

m: 07836 353415

Ben Fox

e: <u>ben@chimera.tv</u> m: 07785 770503

w: www.chimera.tv