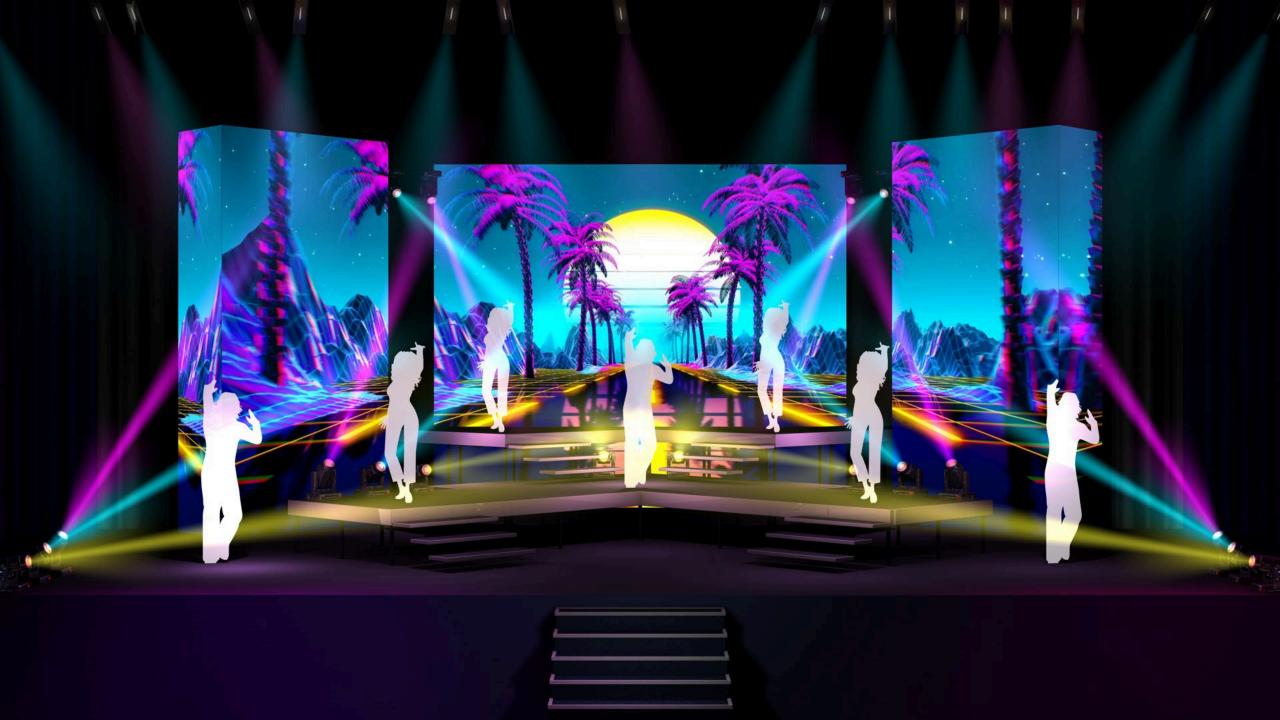

# SPECSAVERS PARTNERS' SEMINAR ICC, 1st / 2nd March 2024

Design proposals as of 12 January 2024

### SYMPHONY HALL

#### AN IMPRESSIVE PRESENTATION AND PERFORMANCE ENVIRONMENT

• Super-bright, high resolution projection across the full width and height of the Symphony Hall provides an imposing blank canvas for graphics and video content

















## HALL 3 (EVENING)

AN EXCITING & VIBRANT DANCER'S PLAYGROUND













### HALL 4 (EVENING)

#### AN ELEGANT & STYLISH AMBIENCE

• Moody, relaxed cabaret feel









We hope you find this proposal of interest. If you have any queries, please do get in touch with us.

Simon Maunder

e: <a href="mailto:simon@chimera.tv">simon@chimera.tv</a>

m: 07836 353415

Ben Fox

e: <u>ben@chimera.tv</u> m: 07785 770503

w: www.chimera.tv