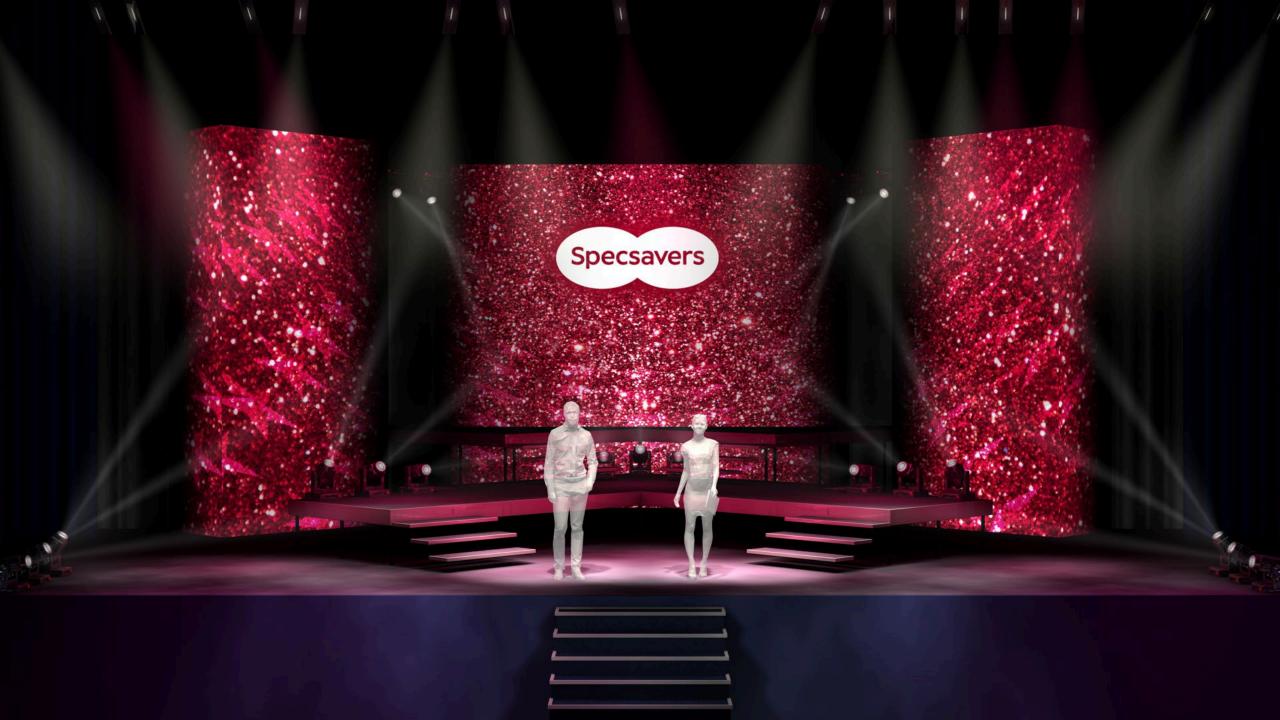

### SYMPHONY HALL

#### AN IMPRESSIVE PRESENTATION AND PERFORMANCE ENVIRONMENT

• Super-bright, high resolution projection across the full width and height of the Symphony Hall provides an imposing blank canvas for graphics and video content