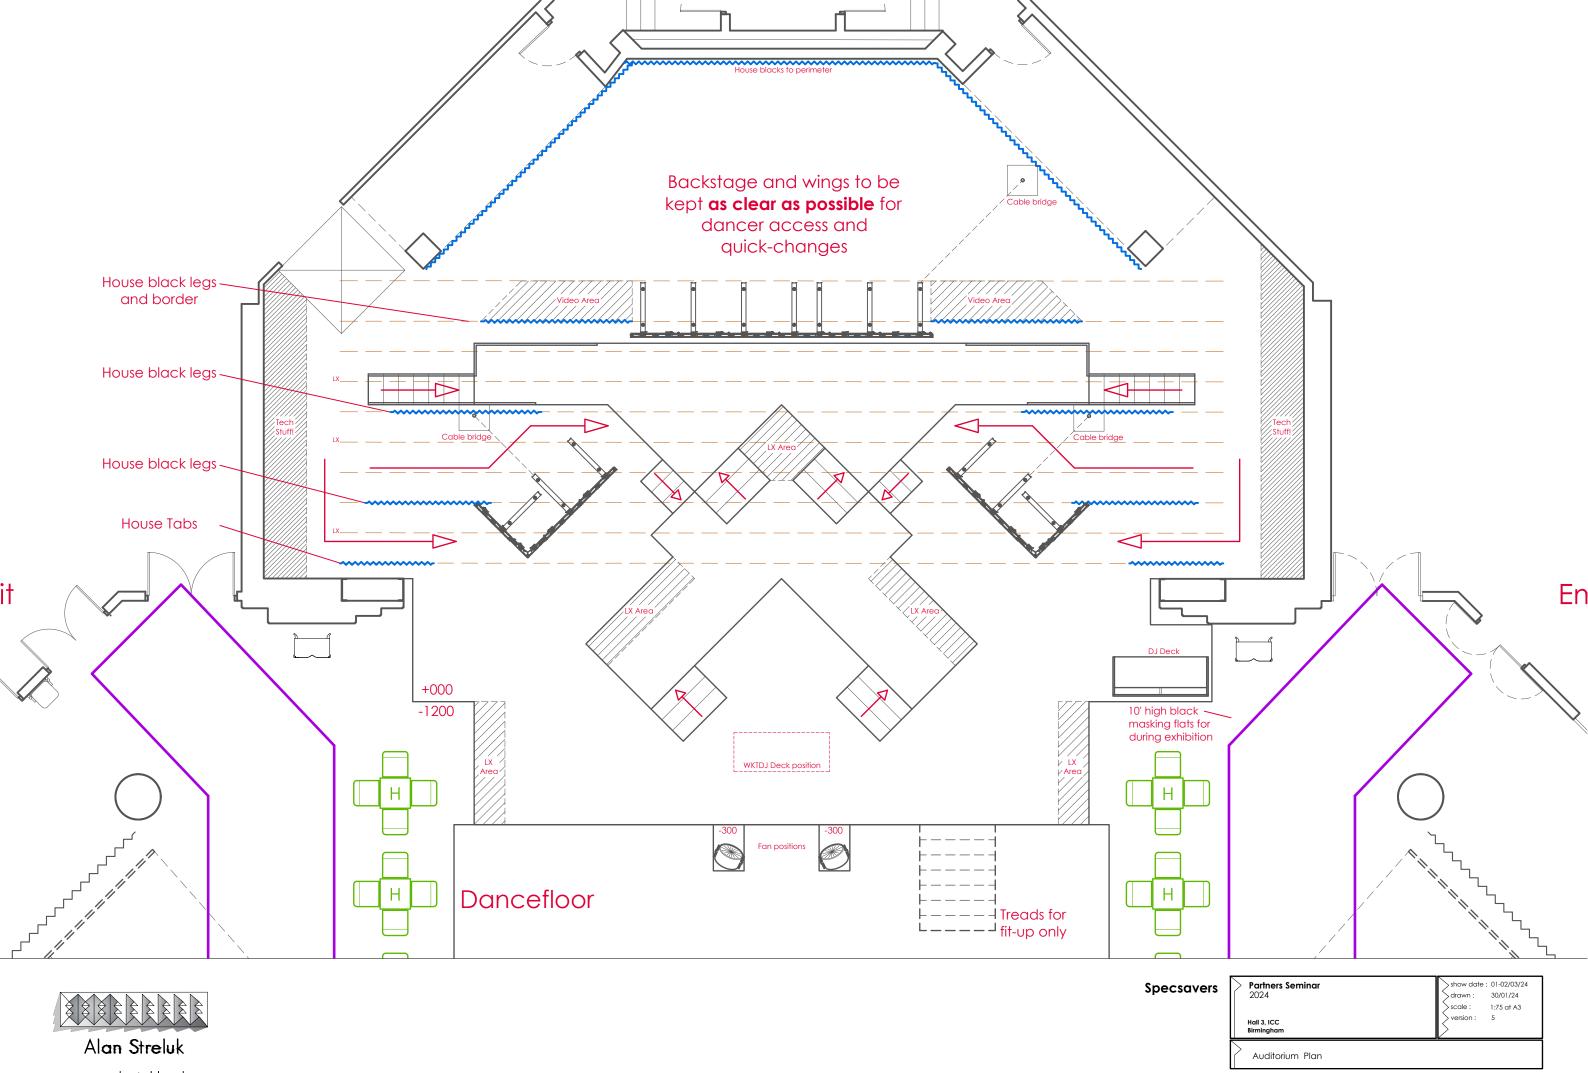

Specsav

| <br>Partners Seminar | show date : 01-02/03/24<br>drawn : 30/01/24 |
|----------------------|---------------------------------------------|
|                      |                                             |
|                      |                                             |
|                      |                                             |
|                      |                                             |
|                      |                                             |
|                      |                                             |