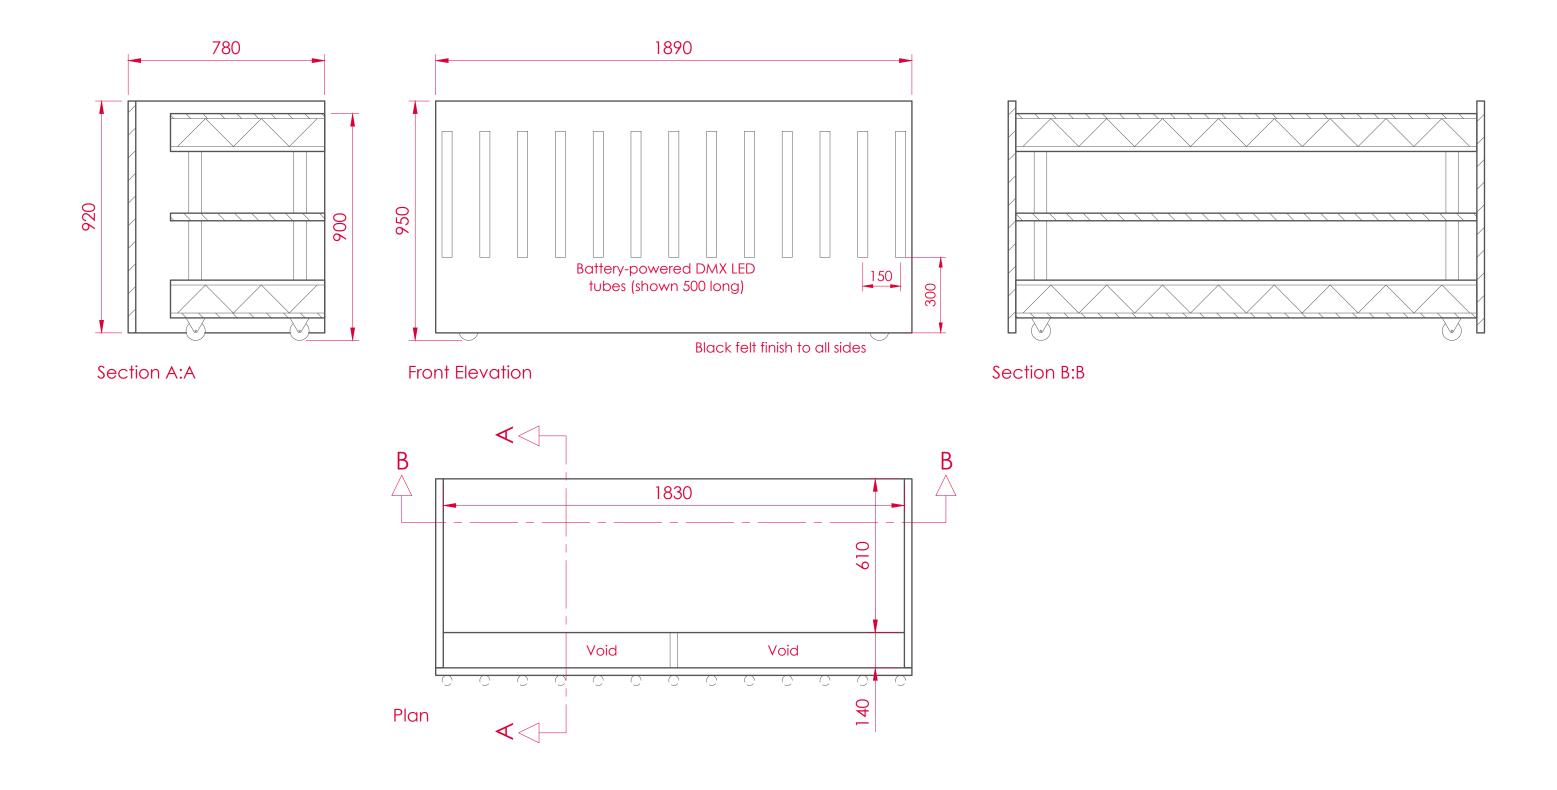

Specsav

| ers | Partners Seminar<br>2024  | shaw date : 01-02/03/24<br>drawn : 30/01/24<br>scale : 1:15 at A3 |
|-----|---------------------------|-------------------------------------------------------------------|
|     | Hall 3, ICC<br>Birmingham | version : 5                                                       |
|     | DJ Riser                  |                                                                   |