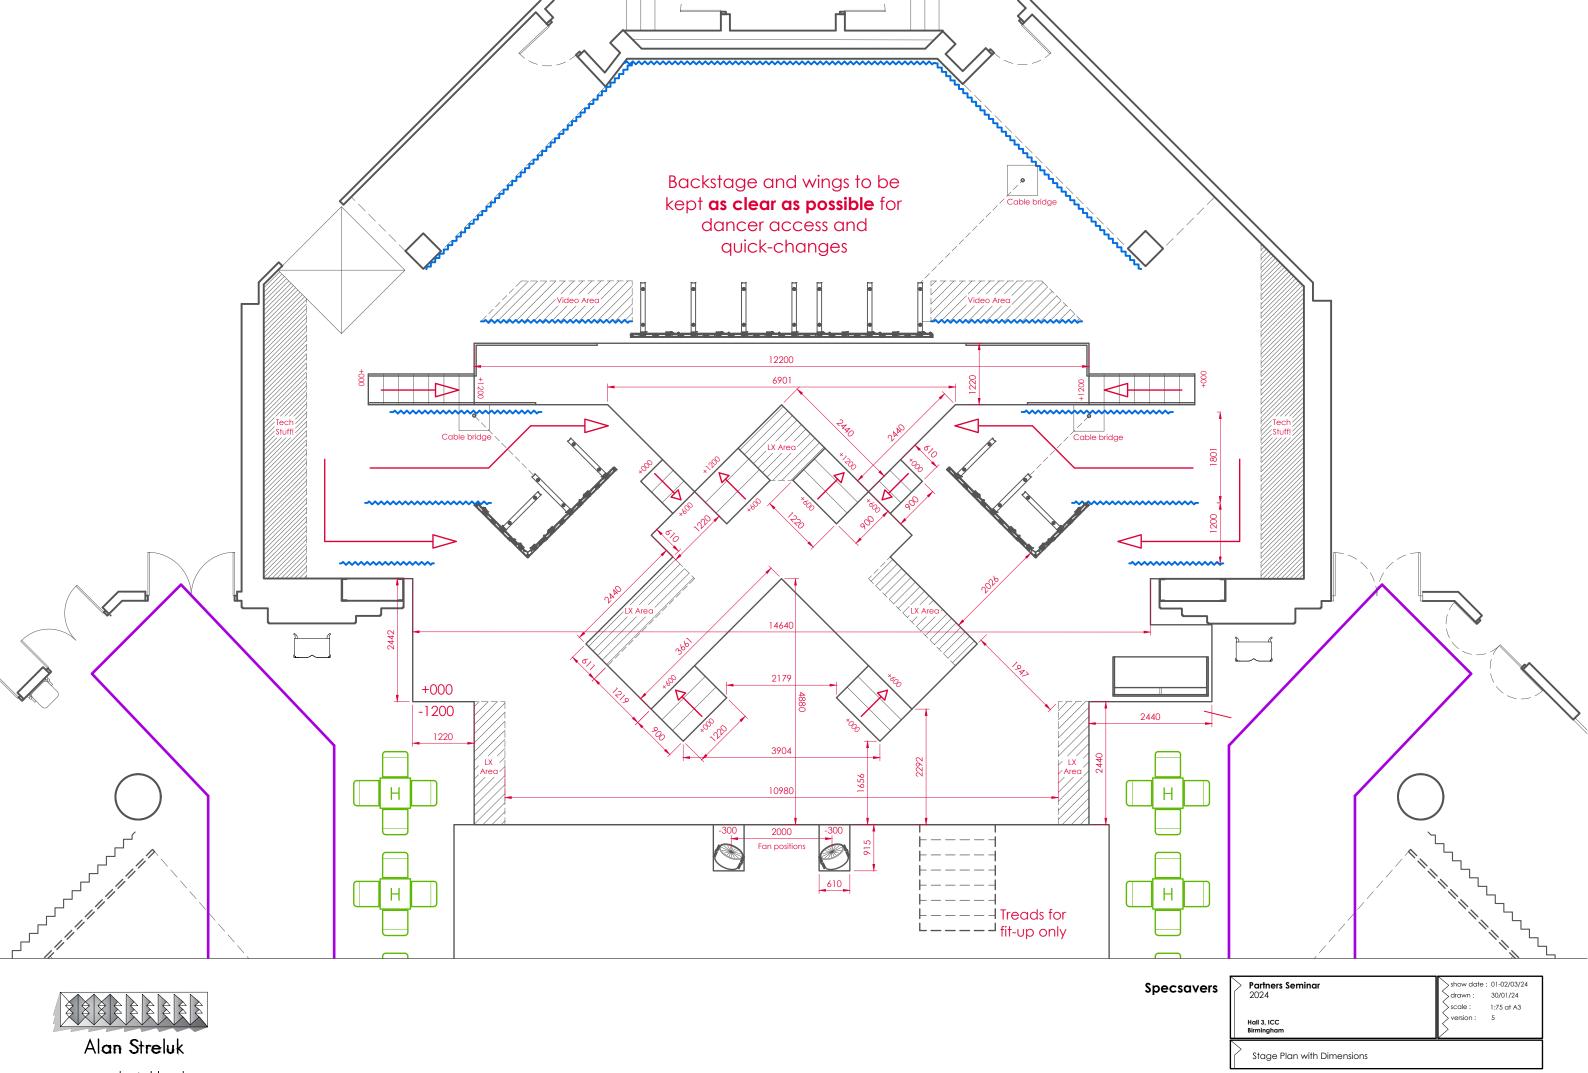

Specsav

| <br>Partners Seminar | show date : 01-02/03/24<br>drawn : 30/01/24 |
|----------------------|---------------------------------------------|
|                      |                                             |
|                      |                                             |
|                      |                                             |
|                      |                                             |
|                      |                                             |
|                      |                                             |