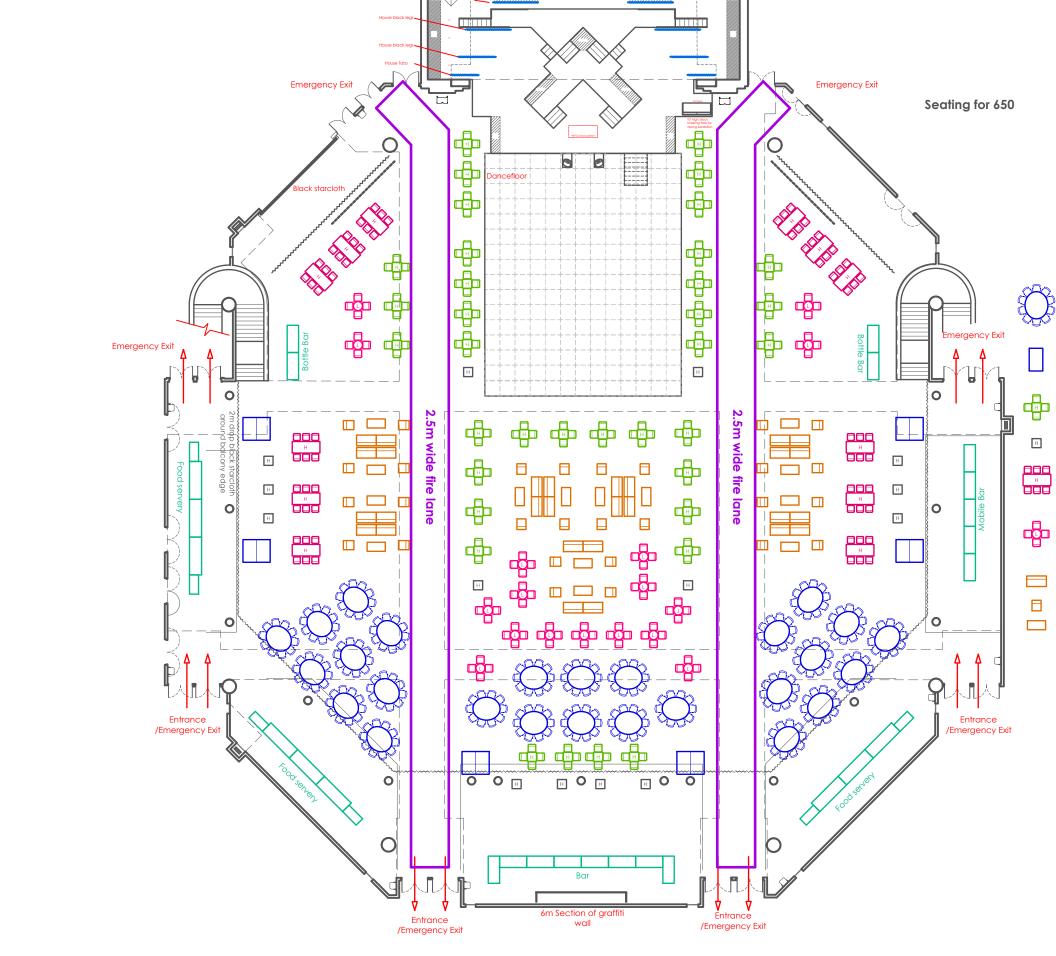

Specsave

|       | table 26 No.<br>chairs 260 No.                                                                      |                                 |                              |
|-------|-----------------------------------------------------------------------------------------------------|---------------------------------|------------------------------|
|       | slate drinks<br>12 No.                                                                              |                                 |                              |
|       | ept Hire "Corrine Bar Table - White top" 36 No.<br>Apt Hire "Corrine Bar Stools - white" 144 No.    |                                 |                              |
|       | pt Hire "Corrine Bar Table - White top" 14 No.                                                      |                                 |                              |
| Conce | pt Hire "Corrine High Dining Table - White top" 12 Na<br>pt Hire"Corrine Bar Stools - white" 72 No. | 0.                              |                              |
|       | ppt Hire "Surf Table - Chrome base - white top" 19 No<br>chairs 76 No.                              | ).                              |                              |
| Conc  | ept Hire "Loft Sofa in white" 28 No.                                                                |                                 |                              |
| Conc  | ept Hire "Loft Chair in white" 28 No.                                                               |                                 |                              |
| Conc  | ept Hire "Rectangle glass Coffee Table in white" 14                                                 | No.                             |                              |
|       |                                                                                                     |                                 |                              |
|       |                                                                                                     |                                 |                              |
|       |                                                                                                     |                                 |                              |
|       |                                                                                                     |                                 |                              |
|       |                                                                                                     |                                 |                              |
|       |                                                                                                     |                                 |                              |
|       |                                                                                                     |                                 |                              |
|       |                                                                                                     |                                 |                              |
|       |                                                                                                     |                                 |                              |
|       |                                                                                                     |                                 |                              |
|       |                                                                                                     |                                 |                              |
| ers   | Partners Seminar                                                                                    | 1                               | 01-02/03/24                  |
|       | 2024<br>Holl 3, ICC                                                                                 | drawn :<br>scale :<br>version : | 30/01/24<br>1:250 at A3<br>5 |
|       | Birmingham                                                                                          | /                               |                              |
|       | Party Plan (showing furniture)                                                                      |                                 |                              |